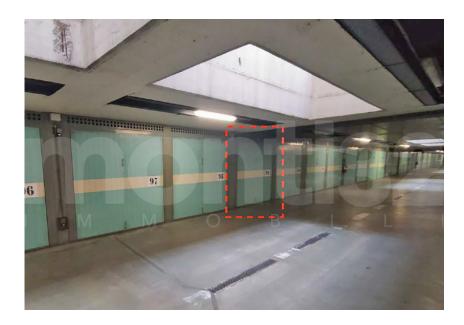

## Via Rossetti – Fiera.

In a prestigious residential area between CityLife, Pagano and Sempione Park, inside multi-storey car parks, a 14 sqm garage on the first basement floor, right-of-use assignment. Access via ramp with concierge monitoring and access with video surveillance gate. Concierge with caretaker during working hours, no elevator. Metal overhead door. Height 2,40 mt. Price € 45.000,00. For information tel. 024984412 Monti32 Immobili www.monti32.it