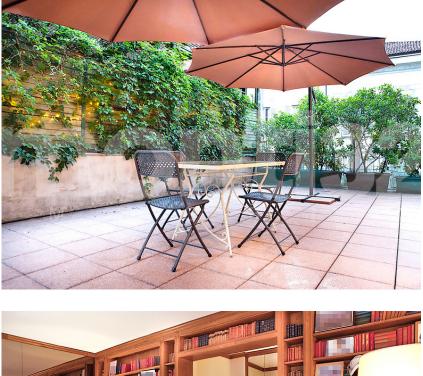

## Corso Monforte Rif: T4166

| Corso | Monforte - | MM | San | Babila. |
|-------|------------|----|-----|---------|
|       |            |    |     |         |

In an elegant 1960s building with concierge service and elevator, bright 160 sqm house in triple exposure comprising entrance hall, double living room, small eat-in kitchen, three bedrooms, two bathrooms, large terrace of around 50 sqm., two balconies. Cellar. Good internal conditions. Central heating, air conditioning. Security door. Parquet floors. Price  $\in$ 1.700.000,00. Energy rating G – 175 kWh/sqma. For information tel. 024984412 Monti32 Immobili www.monti32.it