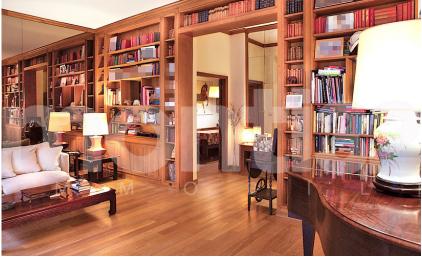

## Corso Monforte Rif: T4166

| Corso | Monforte - | MM | San | Babila. |
|-------|------------|----|-----|---------|
|       |            |    |     |         |

In an elegant 1960s building with concierge service and elevator, bright 160 sqm house in triple exposure comprising entrance hall, double living room, small eat-in kitchen, three bedrooms, two bathrooms, large terrace of around 50 sqm., two balconies. Cellar. Good internal conditions. Central heating, air conditioning. Security door. Parquet floors. Price  $\in$ 1.700.000,00. Energy rating G – 175 kWh/sqma. For information tel. 024984412 Monti32 Immobili www.monti32.it