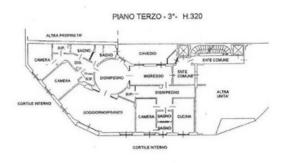

## Corso Italia

Rif: T5100

| Corso Italia. Among the majestic streets of Sant'Eufemia, a work of architectural art signed by the |
|-----------------------------------------------------------------------------------------------------|
| famous architect Caccia Dominioni. On a high floor of an imposing 1960s structure, with 24/7        |
| concierge service and double lift, a 201sqm home stands with the elegance and grandeur of times     |
| gone by. The large entrance leads onto a spacious circular dining room and a triple lounge that     |
| welcomes guests with a stone fireplace and a balcony overlooking a green garden; here, thanks to    |
| the triple internal west-south-east exposure, the entry of the sun makes the house very bright,     |
| kissing the marble mosaic floors with designs that bear the distinctive sign of the famous          |
| architect. Three double bedrooms, each with its own private bathroom, while an additional           |
| bathroom/laundry room and wardrobes satisfy every need. The apartment is equipped with              |
| centralized underfloor heating and cooling, ducted air conditioning, armored door and alarm         |
| system, ensuring safety and comfort. Possibility of a large garage, which completes the picture of  |
| an elegant town residence. A unique opportunity for those who want to live in one of the most       |
| prestigious neighborhoods of the city, wrapped in history and timeless elegance.                    |
|                                                                                                     |