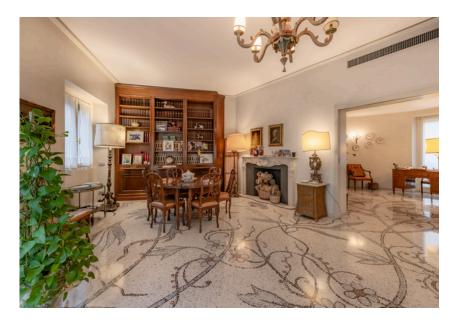

## Corso Italia

Rif: T5100

| Corso Italia. Among the majestic streets of Sant'Eufemia, a work of architectural art signed by the |
|-----------------------------------------------------------------------------------------------------|
| famous architect Caccia Dominioni. On a high floor of an imposing 1960s structure, with 24/7        |
| concierge service and double lift, a 201sqm home stands with the elegance and grandeur of times     |
| gone by. The large entrance leads onto a spacious circular dining room and a triple lounge that     |
| welcomes guests with a stone fireplace and a balcony overlooking a green garden; here, thanks to    |
| the triple internal west-south-east exposure, the entry of the sun makes the house very bright,     |
| kissing the marble mosaic floors with designs that bear the distinctive sign of the famous          |
| architect. Three double bedrooms, each with its own private bathroom, while an additional           |
| bathroom/laundry room and wardrobes satisfy every need. The apartment is equipped with              |
| centralized underfloor heating and cooling, ducted air conditioning, armored door and alarm         |
| system, ensuring safety and comfort. Possibility of a large garage, which completes the picture of  |
| an elegant town residence. A unique opportunity for those who want to live in one of the most       |
| prestigious neighborhoods of the city, wrapped in history and timeless elegance.                    |
|                                                                                                     |