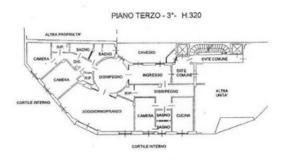

## Corso Italia

Rif: T5100

| Corso Italia. Among the majestic streets of Sant'Eufemia, a work of architectural art signed by the |
|-----------------------------------------------------------------------------------------------------|
| famous architect Caccia Dominioni. On a high floor of an imposing 1960s structure, with 24/7        |
| concierge service and double lift, a 201sqm home stands with the elegance and grandeur of times     |
| gone by. The large entrance leads onto a spacious circular dining room and a triple lounge that     |
| welcomes guests with a stone fireplace and a balcony overlooking a green garden; here, thanks to    |
| the triple internal west-south-east exposure, the entry of the sun makes the house very bright,     |
| kissing the marble mosaic floors with designs that bear the distinctive sign of the famous          |
| architect. Three double bedrooms, each with its own private bathroom, while an additional           |
| bathroom/laundry room and wardrobes satisfy every need. The apartment is equipped with              |
| centralized underfloor heating and cooling, ducted air conditioning, armored door and alarm         |
| system, ensuring safety and comfort. Possibility of a large garage, which completes the picture of  |
| an elegant town residence. A unique opportunity for those who want to live in one of the most       |
| prestigious neighborhoods of the city, wrapped in history and timeless elegance.                    |
|                                                                                                     |

This architectural masterpiece is a symbol of luxury and sophistication. Price €1.990,000.00. Energy certification G − 175 Kwh/m2. For information tel. 024984412 Monti32 Immobili www.monti32.it

| Information         |                  |
|---------------------|------------------|
| Price               | € 1.990.000      |
| Square footage      | 201 sqma         |
| Year of costruction | 1960             |
| Floor               | 3                |
| Maintenance         | Good             |
| Rooms               | 3                |
| Kitchen             | Eat-in Kitchen   |
| Bathrooms           | 4                |
| Вох                 | Single, big      |
| Heating system      | Centralized      |
| Condominium fees    | € 10.000         |
| Energy rating       | G – 175 Kwh/sqma |