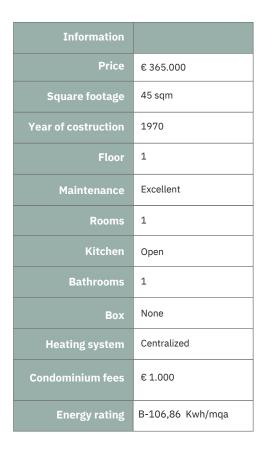

## Piazza De Angeli.

In an elegant 70s context with full-day concierge service and lift, elegant 45 sqm house completely renovated and never inhabited, furnished, internally displayed, comprising entrance hall, living area with open kitchen, double bedroom, room laundry and bathroom. Central heating and air conditioning. Armored door and video intercom. Large cellar. Price €365.000,00. Energy rating B-106,86 kWh/sqma. For information tel. 024984412 Monti32 Properties www.monti32.it