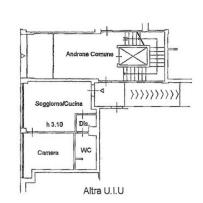

## Piazza De Angeli.

In an elegant 70s context with full-day concierge service and lift, elegant 45 sqm house completely renovated and never inhabited, furnished, internally displayed, comprising entrance hall, living area with open kitchen, double bedroom, room laundry and bathroom. Central heating and air conditioning. Armored door and video intercom. Large cellar. Price €365.000,00. Energy rating B-106,86 kWh/sqma. For information tel. 024984412 Monti32 Properties www.monti32.it