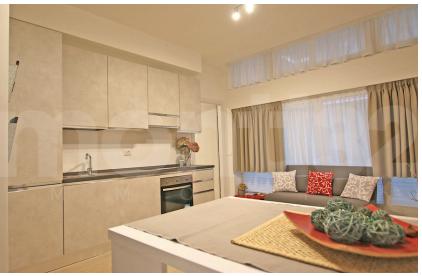

## Piazza De Angeli.

In an elegant 70s context with full-day concierge service and lift, elegant 45 sqm house completely renovated and never inhabited, furnished, internally displayed, comprising entrance hall, living area with open kitchen, double bedroom, room laundry and bathroom. Central heating and air conditioning. Armored door and video intercom. Large cellar. Price €365.000,00. Energy rating B-106,86 kWh/sqma. For information tel. 024984412 Monti32 Properties www.monti32.it