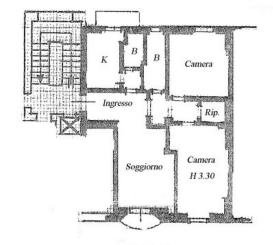

## Via E. Pagliano

Rif: T3282

In the residential Via Pagliano, a stone's throw from City Life, in an elegant period context by the famous architect Giuseppe Martinenghi built in the early 1900s, with full-day concierge service and lift, a bright 110 sqm house with double exposure. Composed of entrance, large living room with balcony, kitchen with balcony, two bedrooms, two bathrooms, one of which has a window and closet. High ceilings 3.30 h Excellent internal condition with historical details. Central heating, armored door and alarm system. Cellar. Bike parking inside the condominium. Parquet and ceramic floors. Price € 695,000.00. Energy rating G − 175 kWh/ sqma.. For information tel. 024984412 Monti32 Immobili www.monti32.it