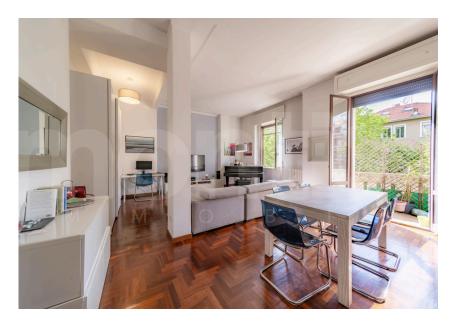

## Via E. Pagliano

Rif: T3282

In the residential Via Pagliano, a stone's throw from City Life, in an elegant period context by the famous architect Giuseppe Martinenghi built in the early 1900s, with full-day concierge service and lift, a bright 110 sqm house with double exposure. Composed of entrance, large living room with balcony, kitchen with balcony, two bedrooms, two bathrooms, one of which has a window and closet. High ceilings 3.30 h Excellent internal condition with historical details. Central heating, armored door and alarm system. Cellar. Bike parking inside the condominium. Parquet and ceramic floors. Price € 695,000.00. Energy rating G − 175 kWh/ sqma.. For information tel. 024984412 Monti32 Immobili www.monti32.it