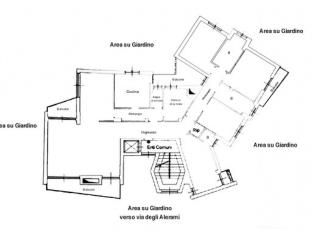

## Via degli Alerami

**Rif: T638** 

Via degli Alerami – MM San Siro Ippodromo. In an elegant 1970s context, with communal garden and lift, bright 250 sqm apartment with triple north-east-south exposure, composed entrance hall, double living room with dining room and access to the two balconies, kitchen with balcony, bedroom with bathroom with bathroom, three further bedrooms, two of which are double, a study, three bathrooms and closet. 5 balconies and large cellar. To be rinovated. Central heating and air conditioning provision. Armored door, alarm system and video intercom. Price  $\complement 1.060.000,00$ . Covered parking space. Energy rting G - 175 Kwh/sqma. For information tel. 024984412 Monti32 Properties www.monti32.it