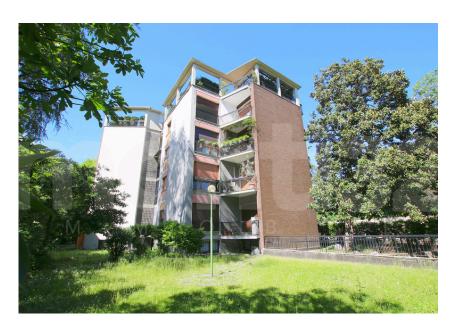

## Via degli Alerami

**Rif: T638** 

Via degli Alerami – MM San Siro Ippodromo. In an elegant 1970s context, with communal garden and lift, bright 250 sqm apartment with triple north-east-south exposure, composed entrance hall, double living room with dining room and access to the two balconies, kitchen with balcony, bedroom with bathroom with bathroom, three further bedrooms, two of which are double, a study, three bathrooms and closet. 5 balconies and large cellar. To be rinovated. Central heating and air conditioning provision. Armored door, alarm system and video intercom. Price  $\complement 1.060.000,00$ . Covered parking space. Energy rting G - 175 Kwh/sqma. For information tel. 024984412 Monti32 Properties www.monti32.it