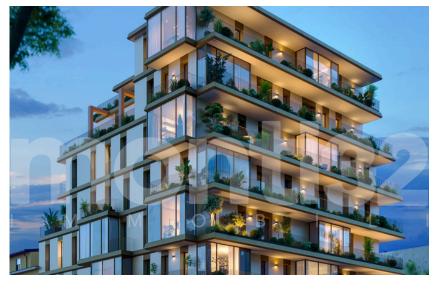

## NEW CONSTRUCTION VIA TUBEROSE - PENTHOUSE

Doré 14 is born in the heart of the "San Gimignano District": the new residential complex with a contemporary design that blends perfectly into the surrounding context, enhancing a location with a highly residential connotation. The identity of this new building lies in the pleasant play of lights that are reflected on the external surfaces, characterized by golden and bronze architectural elements and bow windows in which the Milan sky is reflected.

Doré 14 is located south-west of the city, between the center and San Siro, one of the richest, most beautiful and safest areas of the city, as well as close to via Washington, via Foppa and the Tortona area. Thanks to the metro stops, Primaticcio and Bande Nere, and the West ring road, the residence is well connected to any destination, inside and outside Milan. This neighbourhood, elegant, elegant and quiet, has numerous and thriving green areas which inspired the name of the neighboring streets and the street of the project itself. In collaboration with Milano Casa .Price on request. Energy rating A1 – 3.51 kWh/sqm.