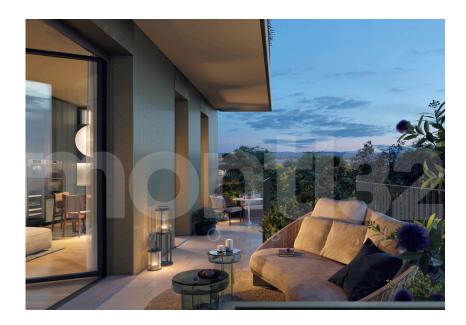

## NEW CONSTRUCTION VIA TUBEROSE - PENTHOUSE

Doré 14 is born in the heart of the "San Gimignano District": the new residential complex with a contemporary design that blends perfectly into the surrounding context, enhancing a location with a highly residential connotation. The identity of this new building lies in the pleasant play of lights that are reflected on the external surfaces, characterized by golden and bronze architectural elements and bow windows in which the Milan sky is reflected.

In detail: unit 701 - bright penthouse, the only one on the floor, with a 360° panoramic view located on the seventh floor of approximately 332 commercial sqm, comprising entrance hall, triple living room with open-space kitchen and bow window, hallway with three double bedrooms, single bedroom, two bathrooms with windows and laundry room, second hallway with 50 sqm master suite with double bedroom, walk-in closet and bathroom with window. The apartment has two large balconies that run around all sides, onto which all the windows expose.