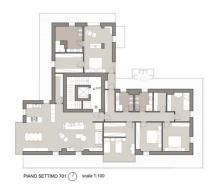

In detail: unit 701 - bright penthouse, the only one on the floor, with a 360° panoramic view located on the seventh floor of approximately 332 commercial sqm, comprising entrance hall, triple living room with open-space kitchen and bow window, hallway with three double bedrooms, single bedroom, two bathrooms with windows and laundry room, second hallway with 50 sqm master suite with double bedroom, walk-in closet and bathroom with window. The apartment has two large balconies that run around all sides, onto which all the windows expose.