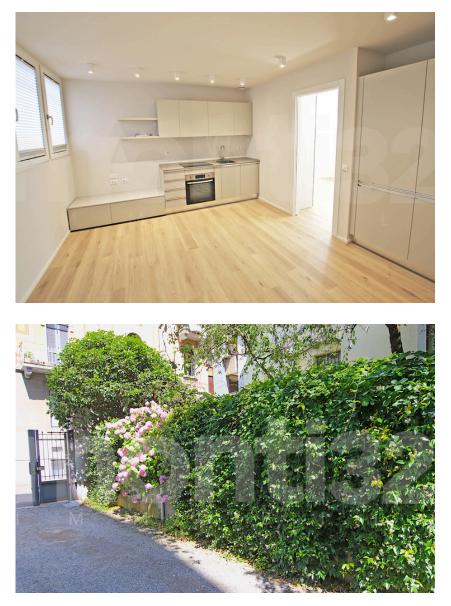

Unit 2 – 43sqm two-room apartment composed of entrance hall, living room with open kitchen complete with appliances, bedroom and bathroom with window. Custom wardrobes. Central heating with thermovalves, independent air conditioning system with split and controlled mechanical ventilation in all environments. Armored door, video intercom, sophisticated lighting system and concierge service. Tarkett planks floors, porcelain stoneware shower coverings. Price  $\in$  290,000. Energy rating B – 109.88 kWh/sqma. For information tel. 024984412 Monti32 Immobili www.monti32.it

The pedestrian access, from a private alley, leads to an exclusive area dedicated to parking motorbikes/bicycles, combining convenience and comfort in a serene and welcoming environment. AM32 represents a perfect fusion of modernity and privacy, ideal for those looking for a contemporary and intimate solution.