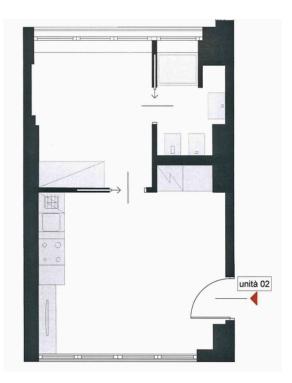

Unit 2 – 43sqm two-room apartment composed of entrance hall, living room with open kitchen complete with appliances, bedroom and bathroom with window. Custom wardrobes. Central heating with thermovalves, independent air conditioning system with split and controlled mechanical ventilation in all environments. Armored door, video intercom, sophisticated lighting system and concierge service. Tarkett planks floors, porcelain stoneware shower coverings. Price  $\in$  290,000. Energy rating B – 109.88 kWh/sqma. For information tel. 024984412 Monti32 Immobili www.monti32.it