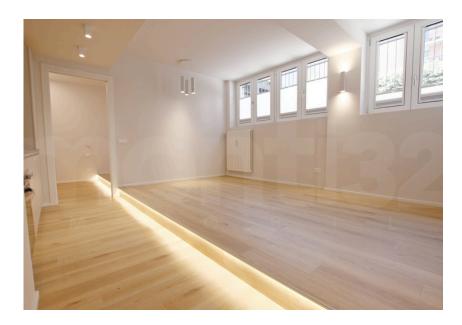

Unit 4 – 55 sqm two-room apartment composed of entrance hall, living room with open kitchen complete with appliances, bedroom and bathroom. Custom wardrobes. Central heating with thermovalves, independent air conditioning system channeled and controlled mechanical ventilation in all environments. Armored door, video intercom, sophisticated lighting system and concierge service. Tarkett planks floors, porcelain stoneware shower coverings. Price € 370,000. Energy rating B − 109.88 kWh/sqma. For information tel. 024984412 Monti32 Immobili www.monti32.it