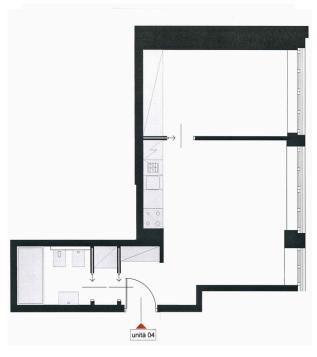

Unit 4 – 55 sqm two-room apartment composed of entrance hall, living room with open kitchen complete with appliances, bedroom and bathroom. Custom wardrobes. Central heating with thermovalves, independent air conditioning system channeled and controlled mechanical ventilation in all environments. Armored door, video intercom, sophisticated lighting system and concierge service. Tarkett planks floors, porcelain stoneware shower coverings. Price € 370,000. Energy rating B − 109.88 kWh/sqma. For information tel. 024984412 Monti32 Immobili www.monti32.it