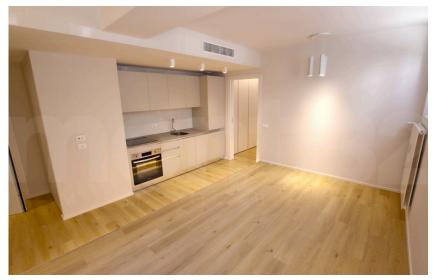

Unit 4 – 55 sqm two-room apartment composed of entrance hall, living room with open kitchen complete with appliances, bedroom and bathroom. Custom wardrobes. Central heating with thermovalves, independent air conditioning system channeled and controlled mechanical ventilation in all environments. Armored door, video intercom, sophisticated lighting system and concierge service. Tarkett planks floors, porcelain stoneware shower coverings. Price € 370,000. Energy rating B − 109.88 kWh/sqma. For information tel. 024984412 Monti32 Immobili www.monti32.it