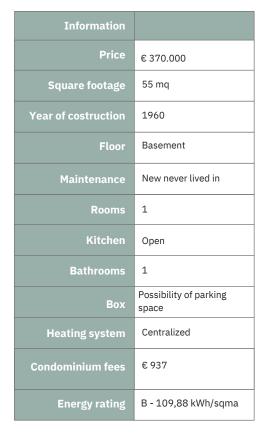

Unit 4 – 55 sqm two-room apartment composed of entrance hall, living room with open kitchen complete with appliances, bedroom and bathroom. Custom wardrobes. Central heating with thermovalves, independent air conditioning system channeled and controlled mechanical ventilation in all environments. Armored door, video intercom, sophisticated lighting system and concierge service. Tarkett planks floors, porcelain stoneware shower coverings. Price € 370,000. Energy rating B − 109.88 kWh/sqma. For information tel. 024984412 Monti32 Immobili www.monti32.it