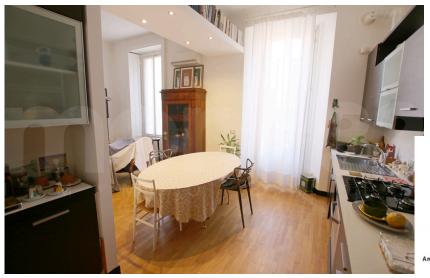

We offer a refined 110 sqm three-room apartment located in a period house, characterized by a pleasant internal exposure to the greenery. The entrance welcomes you into a bright living area with an open kitchen, enriched by two comfortable balconies. The sleeping area includes a large master bedroom with double windows, which guarantee exceptional natural brightness, a second double bedroom and two bathrooms. The interiors boast original period doors and parquet, kept in excellent condition, which give a unique charm to the space. The height of the ceilings gives prestige and breath to the rooms. The apartment is equipped with air conditioning for maximum comfort, central heating and concierge service. A spacious cellar, equivalent to a storage room, offers further storage possibilities. Don't miss the opportunity to live in this elegant apartment that combines historic charm with modern comfort. Contact us for further information and to arrange a visit.