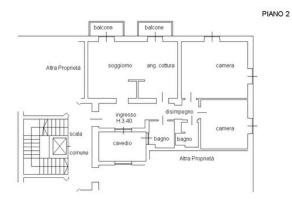

We offer a refined 110 sqm three-room apartment located in a period house, characterized by a pleasant internal exposure to the greenery. The entrance welcomes you into a bright living area with an open kitchen, enriched by two comfortable balconies. The sleeping area includes a large master bedroom with double windows, which guarantee exceptional natural brightness, a second double bedroom and two bathrooms. The interiors boast original period doors and parquet, kept in excellent condition, which give a unique charm to the space. The height of the ceilings gives prestige and breath to the rooms. The apartment is equipped with air conditioning for maximum comfort, central heating and concierge service. A spacious cellar, equivalent to a storage room, offers further storage possibilities. Don't miss the opportunity to live in this elegant apartment that combines historic charm with modern comfort. Contact us for further information and to arrange a visit.

€815.000 Energy rating G – 175 kWh/sqma.

For information tel. 024984412 Monti32 Immobili www.monti32.it

| Information         |                 |
|---------------------|-----------------|
| Price               | € 815.000       |
| Square footage      | 110 sqm         |
| Year of costruction | 1930            |
| Floor               | 2               |
| Maintenance         | Excellent       |
| Rooms               | 8               |
| Kitchen             | Open            |
| Bathrooms           | 2               |
| Вох                 | None            |
| Heating system      | Centralized     |
| Condominium fees    | € 4.800         |
| Energy rating       | G- 175 Kwh/sqma |