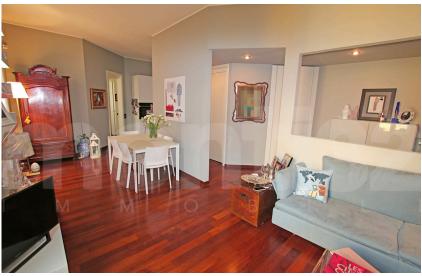

Via Pellizza da Volpedo – Fiera.

High floor in a 1930s building with concierge service all day and lift, bright and quiet 72sqm apartment with double internal exposure composed of entrance hall, living room with balcony, open kitchen, double bedroom, laundry room, bathroom. Cellar. Renovated and furnished. Central heating, air conditioning. Armored door, parquet floors. Available from November 1st, 2024. Transitional contract. Price € 1,400.00 per month + condo fees. Energy rating E − 138.44 kWh/sqma.