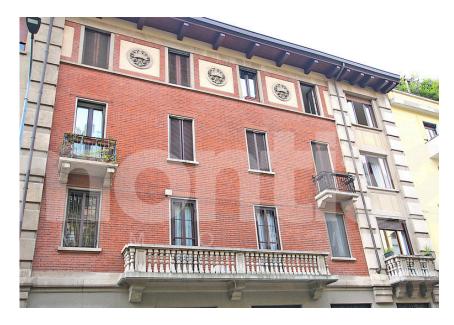

Via Pellizza da Volpedo – Fiera.

High floor in a 1930s building with concierge service all day and lift, bright and quiet 72sqm apartment with double internal exposure composed of entrance hall, living room with balcony, open kitchen, double bedroom, laundry room, bathroom. Cellar. Renovated and furnished. Central heating, air conditioning. Armored door, parquet floors. Available from November 1st, 2024. Transitional contract. Price € 1,400.00 per month + condo fees. Energy rating E − 138.44 kWh/sqma.