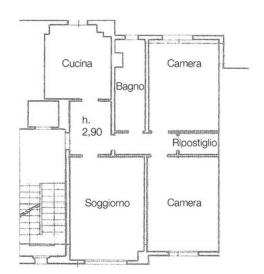

## Via Francesco Cilea Rif: T3286

Via Francesco Cilea – MM Molino Dorino.

In an elegant 70s context, with a communal garden and lift, a bright 100 sqm house with double exposure. The house comprises entrance hall, large living room, kitchen with balcony, two bedrooms, bathroom with window and closet. To be restructured. Central heating, armored door. Cellar. Garage for sale within the context. Price € 250.000,00. Energy rating A1 – 41,37 kWh/sqma. For information tel. 024984412 Monti32 Properties www.monti32.it

| Information         |                     |
|---------------------|---------------------|
| Price               | € 250.000           |
| Square footage      | 100 sqm             |
| Year of costruction | 1970                |
| Floor               | 3                   |
| Maintenance         | To be restored      |
| Rooms               | 2                   |
| Kitchen             | Eat-in Kitchen      |
| Bathrooms           | 1                   |
| Box                 | Not included        |
| Heating system      | Centralized         |
| Condominium fees    | €1.800              |
| Energy rating       | A1 – 41,37 kWh/sqma |