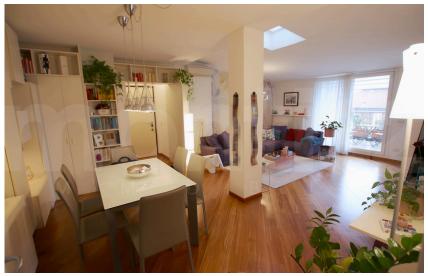

## Via Gattamelata

**Rif: T3288** 

Via Gattamelata – Fiera. In an elegant 70s building with concierge service and lift, bright penthouse of 115 sqm with triple exposure, composed of entrance, living room with small terrace, semi-habitable kitchen, two bedrooms, two bathrooms with window. Autonomous heating, air conditioning, armored door, alarm system, electric shutters and mosquito nets. Cellar. Excellent internal conditions. Possibility of garage for purchase within the context. Parquet and ceramic floors. Price €690,000.00. Energy rating D − 141.12 kwh/mqa. For information tel. 024984412 monti32 immobili www.monti32.it