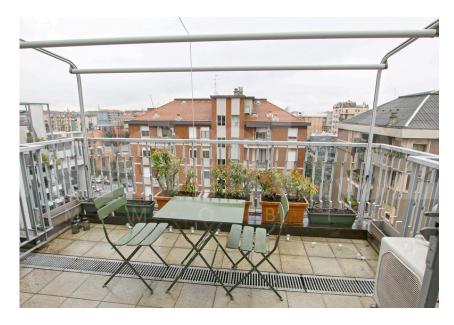

## Via Gattamelata

**Rif: T3288** 

Via Gattamelata – Fiera. In an elegant 70s building with concierge service and lift, bright penthouse of 115 sqm with triple exposure, composed of entrance, living room with small terrace, semi-habitable kitchen, two bedrooms, two bathrooms with window. Autonomous heating, air conditioning, armored door, alarm system, electric shutters and mosquito nets. Cellar. Excellent internal conditions. Possibility of garage for purchase within the context. Parquet and ceramic floors. Price €690,000.00. Energy rating D − 141.12 kwh/mqa. For information tel. 024984412 monti32 immobili www.monti32.it