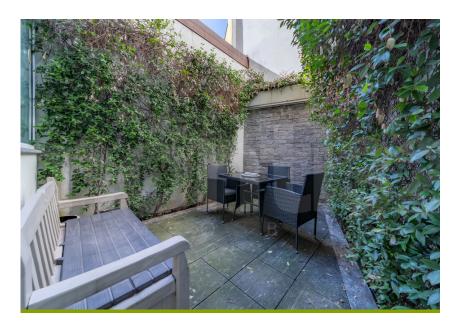

With a surface area of 180 sqm distributed over three levels, this loft offers bright and spacious environments, designed down to the smallest detail. The entrance opens onto a large living area with a bioethanol fireplace, perfect for moments of conviviality, and a splendid veranda kitchen that overlooks a patio for exclusive use of approximately 15 m2 an easis of outdoor tranquility. An elegant bathroom with window completes the floor

15 m2, an oasis of outdoor tranquility. An elegant bathroom with window completes the floor.

A spectacular designer staircase leads to the mezzanine floor, where we find a refined double bedroom with large custom-made wardrobes. On the basement level, we discover a second very spacious bedroom with French window, also perfect as a study area, enriched by a windowed bathroom with large shower and chromotherapy system, for a touch of luxury and relaxation.