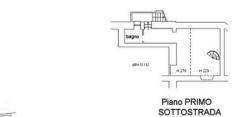

rcom. To complete the offer, a relevant cellar. Price: € 870,000.00 Energy rating B − 175 kwh/m2. A unique opportunity to experience the charm of vintage Milan with all the comforts of modernity.

| Information         |                  |
|---------------------|------------------|
| Price               | € 870.000        |
| Square footage      | 180 sqm          |
| Year of costruction | 1890             |
| Floor               | T+S+I            |
| Maintenance         | Excellent        |
| Rooms               | 2                |
| Kitchen             | eat - in kitchen |
| Bathrooms           | 2                |
| Вох                 | None             |
| Heating system      | Independent      |
| Condominium fees    | € 3.000          |
| Energy rating       | B – 175 kWh/sqma |





A conference of the company of the c

Piano TERRA

Piano TERRA/ Soppalco