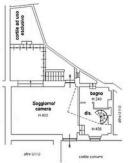

om. To complete the offer, a relevant cellar. Price: € 870,000.00 Energy rating B − 175 kwh/m2. A unique opportunity to experience the charm of vintage Milan with all the comforts of modernity.

| Information         |                  |
|---------------------|------------------|
| Price               | € 870.000        |
| Square footage      | 180 sqm          |
| Year of costruction | 1890             |
| Floor               | T+S+I            |
| Maintenance         | Excellent        |
| Rooms               | 2                |
| Kitchen             | eat - in kitchen |
| Bathrooms           | 2                |
| Вох                 | None             |
| Heating system      | Independent      |
| Condominium fees    | € 3.000          |
| Energy rating       | B – 175 kWh/sqma |





A conference of the company of the c

Piano TERRA

Piano TERRA/ Soppalco