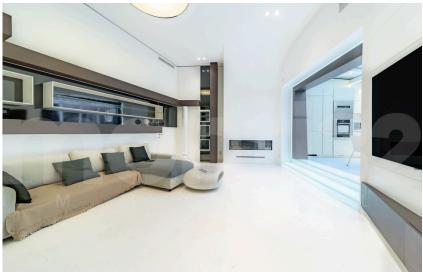

With a surface area of 180 sqm distributed over three levels, this loft offers bright and spacious environments, designed down to the smallest detail. The entrance opens onto a large living area with a bioethanol fireplace, perfect for moments of conviviality, and a splendid veranda kitchen that overlooks a patio for exclusive use of approximately 15 m2 an easis of outdoor tranquility. An elegant bathroom with window completes the floor