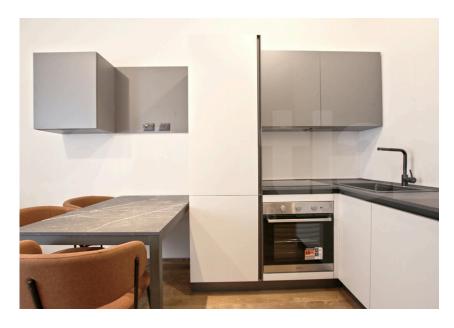

## Via Alessandro Arnaboldi.

A few steps from the lively Portello shopping centre, we offer a delightful 35 sqm two-room apartment completely renovated and never inhabited, located on the ground floor of a 1970s building. This apartment is perfect for those looking for a modern and welcoming environment. The entrance opens onto the living area with open kitchen, the double bedroom is equipped with a practical walk-in wardrobe, while the elegant and functional bathroom is complete with shower. The solution is fully furnished; the living room is equipped with a comfortable sofa bed, perfect for occasional guests. There is a storage room already prepared with connections for the washing machine, for greater practicality. Central heating with radiators and air conditioning guarantee optimal comfort in every season. Thanks to the excellent thermo-acoustic insulation, with Schuco 82 triple-glazed PVC windows, metal shutters and insulated boxes, you will be able to enjoy a peaceful and quiet environment. Parquet floors add a touch of warmth and style. Price €220,000. Possibility to purchase a 14sqm garage inside the building. Energy rating E – 263 kWh/sqma. For information tel. 024984412 Monti32 Immobili www.monti32.it