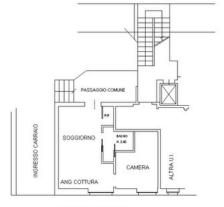

14sqm garage inside the building. Energy rating E – 263 kWh/sqma. For information tel. 024984412 Monti32 Immobili www.monti32.it

| Information         |                  |  |
|---------------------|------------------|--|
| Price               | € 220.000        |  |
| Square footage      | 35 sqm           |  |
| Year of costruction | 1970             |  |
| Floor               | R                |  |
| Maintenance         | New              |  |
| Rooms               | 1                |  |
| Kitchen             | Open             |  |
| Bathrooms           | 1                |  |
| Вох                 | Not included     |  |
| Heating system      | Centralized      |  |
| Condominium fees    | € 1.320          |  |
| Energy rating       | E – 263 kWh/sqma |  |

## PIANO TERRA H. 3.00