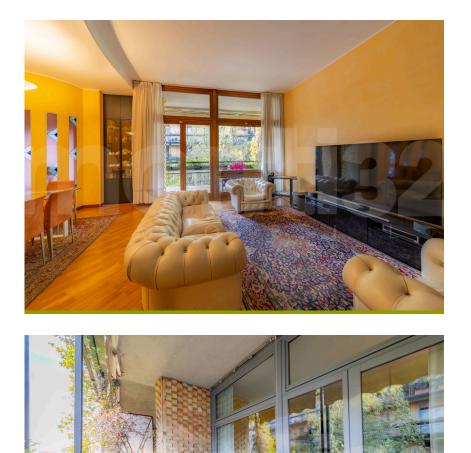

PIANTA PIANO TERZO

Via Carlo Crivelli – Quadronno.

Located in an exclusive residential building from the 1960s, signed by the famous architect Caccia Dominioni, this charming 170 sqm apartment, the only one on the floor, is located in a building with concierge service all day and a lift. The property, characterized by a triple internal exposure on the condominum greenery which guarantees quiet and privacy, opens onto a large entrance which leads to a bright living room with access to the livable terrace. From the large floor-to-ceiling windows and the delightful terraces, natural light pervades the rooms, creating a warm and welcoming atmosphere.

The house consists of two large double bedrooms, both characterized by generous sizes and direct access to the terraces; The master bedroom is enriched by an en suite bathroom, ensuring intimacy and comfort.

Serving the apartment we also find two other bathrooms, one of which is very large, distributed so as to be easily accessible from all areas of the house.

Finally, the spacious and bright eat-in kitchen has direct access to the balcony. The property includes a large hallway used as a study and a large walk-in closet.

An included cellar provides additional utility space. The apartment is in good internal conditions, ready to be modernized to your taste. The central underfloor heating and the air conditioning system ensure comfort in every season, while the armored door and the refined parquet and marble floors give a touch of class and security. Possibility to purchase a large garage in the immediate vicinity. Price  $\in$  1,350,000.00. Energy rating F - 175