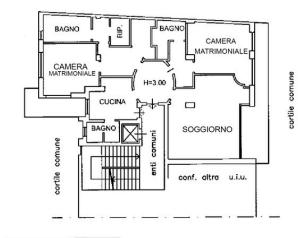

PIANTA PIANO TERZO

Via Carlo Crivelli – Quadronno.

Located in an exclusive residential building from the 1960s, signed by the famous architect Caccia Dominioni, this charming 170 sqm apartment, the only one on the floor, is located in a building with concierge service all day and a lift. The property, characterized by a triple internal exposure on the condominum greenery which guarantees quiet and privacy, opens onto a large entrance which leads to a bright living room with access to the livable terrace. From the large floor-to-ceiling windows and the delightful terraces, natural light pervades the rooms, creating a warm and welcoming atmosphere.