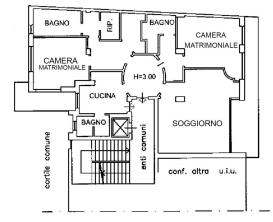

purchase a large garage in the immediate vicinity. Price € 1,350,000.00. Energy rating F - 175 kWh/sqma

Via Piero Capponi 3 (MM Pagano) 20145 Milano www.monti32.it info@monti32.it +39 02 4984412

| Information         |                  |
|---------------------|------------------|
| Price               | € 1.350.000      |
| Square footage      | 170 sqm          |
| Year of costruction | 1960             |
| Floor               | 3                |
| Maintenance         | Good             |
| Rooms               | 2                |
| Kitchen             | eat - in kitchen |
| Bathrooms           | 3                |
| Box                 | not included     |
| Heating system      | Centralized      |
| Condominium fees    | € 4.500          |
| Energy rating       | F – 175 kWh/sqma |



PIANTA PIANO TERZO