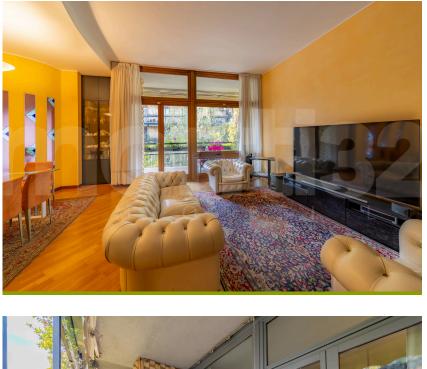

## Via Carlo Crivelli Rif: T3291

Via Carlo Crivelli – Quadronno.

Located in an exclusive residential building from the 1960s, this charming 170 sqm apartment, the only one on the floor, is located in a building with concierge service all day and a lift. The property, characterized by a triple internal exposure on the condominium greenery which guarantees quiet and privacy, opens onto a large entrance which leads to a bright living room with access to the livable terrace.

From the large floor-to-ceiling windows and the delightful terraces, natural light pervades the rooms, creating a warm and welcoming atmosphere.

The house consists of two large double bedrooms, both characterized by generous sizes and direct access to the terraces; The master bedroom is enriched by an en suite bathroom, ensuring intimacy and comfort.