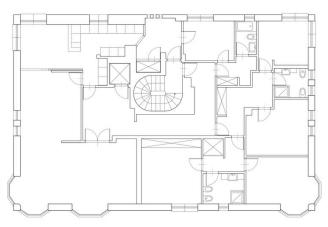

The 250 sqm apartment, unique on the floor, offers four entrances, two of which are directly connected to the elevators, giving a touch of exclusivity and privacy. The magnificent double living room, embellished with large bow windows, offers a breathtaking view of the surrounding greenery, flooding the rooms with natural light and creating an atmosphere of great harmony and serenity. The living area is completed with a refined dining area and a spacious kitchen, both overlooking the park, perfect for those who want to live in a bright, airy and functional environment.

The sleeping area includes four large bedrooms and two elegant bathrooms, designed to ensure maximum comfort and total privacy for residents. To complete this magnificent residence, the service area adjacent to the kitchen, with an additional bedroom and an additional bathroom, integrated so as not to sacrifice the elegance and functionality of the spaces. Numerous accessory spaces, such as practical built-in wardrobes and a convenient laundry room, make this home a unique solution, in perfect harmony with the natural environment that surrounds it.