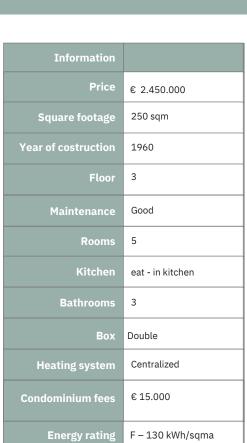

A residence of great prestige, perfect for those seeking elegance, privacy and an environment surrounded by greenery. Price € 2,450,000.00 Energy rating F – 130 kwh/sqma.

Via Piero Capponi 3 (MM Pagano) 20145 Milano www.monti32.it info@monti32.it +39 02 4984412